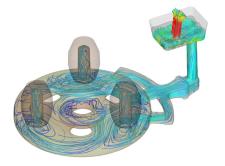

Oxides

**Entrained Air** 

Moving Ladle

Liquid Regions

## ADVANCED DEFECT PREDICTION

- · Oxide formation and transportation
- · Entrained air, void particles
- · Liquid regions, cold run
- · Shrink holes, porosities
- · Core gas defects
- · Hot spots
- · Distortion, hot cracks