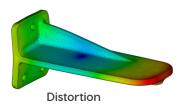

## ADVANCED DEFECT PREDICTION

- · Oxide formation and transportation
- · Entrained air, void particles
- · Liquid regions, cold run
- · Shrink holes, porosities
- · Core gas defects
- · Hot spots
- · Distortion, hot cracks