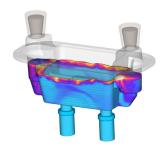

Oxides

**Entrained Air** 

Moving Ladle

Liquid Regions

## ADVANCED DEFECT PREDICTION

- · Oxide formation and transportation
- · Entrained air, void particles
- · Liquid regions, cold run
- · Shrink holes, porosities
- · Core gas defects
- · Hot spots
- · Distortion, hot cracks