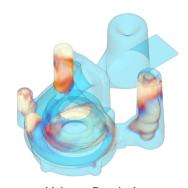

### FLOW-3D POST

- · Multi-case analysis
- · Defect prediction tools
- · Multiple objects and viewports
- · Particles, vectors, and streamlines
- · Volume rendering
- · Customizable analysis tools
- · Keyframe animations

Streamlines

**Exothermic Feeder** 

Volume Rendering

Melt Processing