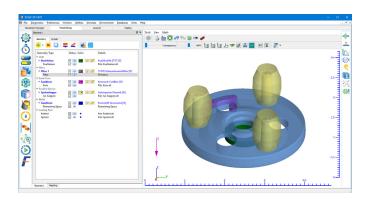

## **USER INTERFACE**

- Process-oriented workspaces
- Comprehensive databases for metals, feeders, and filters
- · Interactive object creation
- · Project management
- · Queueing system
- · Configurable simulation monitor