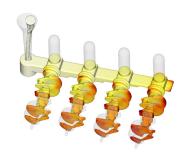

### FLOW-3D POST

- · Multi-case analysis
- · Defect prediction tools
- · Multiple objects and viewports
- · Particles, vectors, and streamlines
- · Volume rendering
- · Customizable analysis tools
- · Keyframe animations

Streamlines

**Exothermic Feeder** 

Volume Rendering

Melt Processing