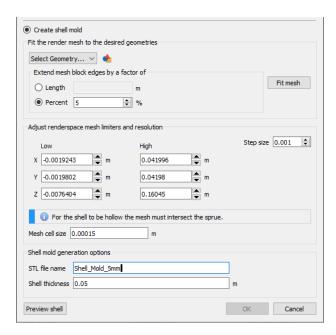

### **DEFECT PREDICTION**

- Entrained air
- Surface oxides
- · Trapped gas bubbles
- Hot spots
- Porosity
- · Warpage

**Shell Mold Creation** 

### **USER INTERFACE**

- Investment casting workspace
- · Shell mold creation tool
- Extensive databases (metals, molds, filters)
- Interactive geometry creation
- · Configurable simulation monitor
- · Simulation queueing