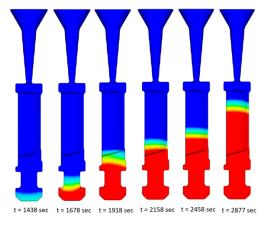

Investment Shell Temperature

Filling of Multi-Cavity Orthopedic Implant

Bridgman Effect

Surface Clustering