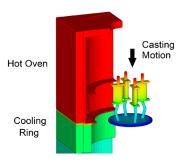

Investment Shell Temperature

Filling of Multi-Cavity Orthopedic Implant

Bridgman Effect

Surface Clustering