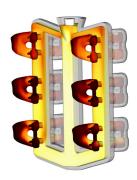

## FLOV-3D° CAST

### INVESTMENT CASTING

The Next Generation of Casting Simulation Software

#### **GENERAL FEATURES**

- Industry-leading filling prediction accuracy through
  TruVOF and FAVOR™
- · Full radiation heat transfer with view factors
- · Chemistry-based solidification model
- · Fast/easy mesh generation
- · Simulation control based on process events
- · Moving geometry (Bridgman process)
- · Physical models
- Turbulence
- · Surface oxide tracking
- Air entrainment
- · Floating license



Investment Shell Temperature



Filling of Multi-Cavity Orthopedic Implant



Bridgman Effect



Surface Clustering

### **DEFECT PREDICTION**

- Entrained air
- Surface oxides
- · Trapped gas bubbles
- Hot spots
- Porosity
- · Warpage



**Shell Mold Creation** 

# FLOV-3D° CAST

### INVESTMENT CASTING

The Next Generation of Casting Simulation Software

### **USER INTERFACE**

- Investment casting workspace
- · Shell mold creation tool
- Extensive databases (metals, molds, filters)
- Interactive geometry creation
- · Configurable simulation monitor
- · Simulation queueing



Investment Casting Workspace Interface

### RESULTS ANALYSIS WITH FLOW-3D POST

- Multi-case comparison
- · Porosity analysis tool
- 3D filling front display
- Hot spot identification
- · 2D clipping/sweeping
- Solidification analysis
- · Volume